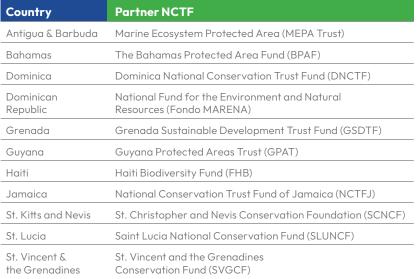

## **National Conservation Trust Funds**

At the national level, partner National Conservation Trust Funds (NCTFs) lead the grantmaking process, finance projects and drive programs for the protection and preservation of the marine and terrestrial ecosystems within their countries.