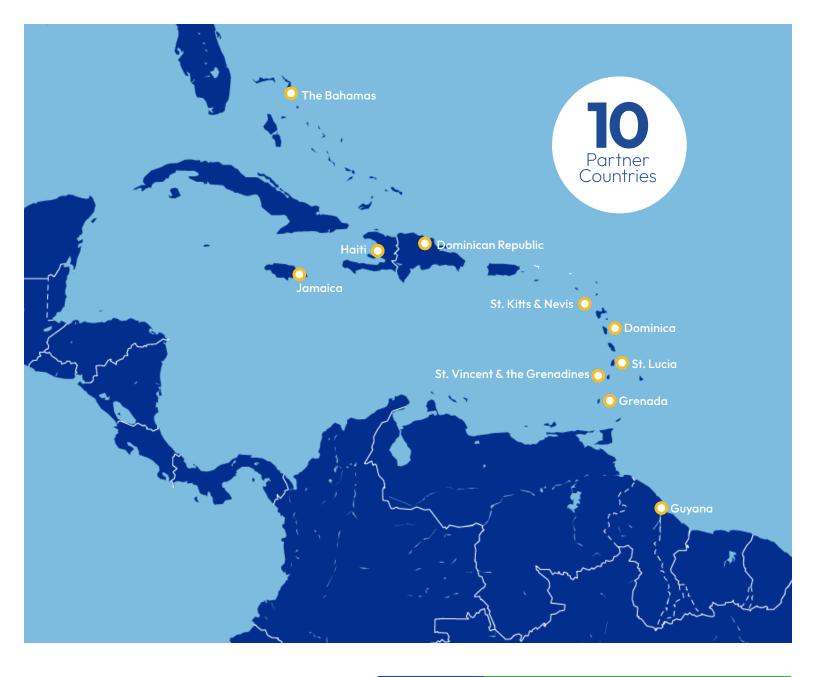

## **National Conservation Trust Funds**

At the national level, partner National Conservation Trust Funds (NCTFs) lead the grantmaking process, finance projects and drive programs for the protection and preservation of the marine and terrestrial ecosystems within their countries.